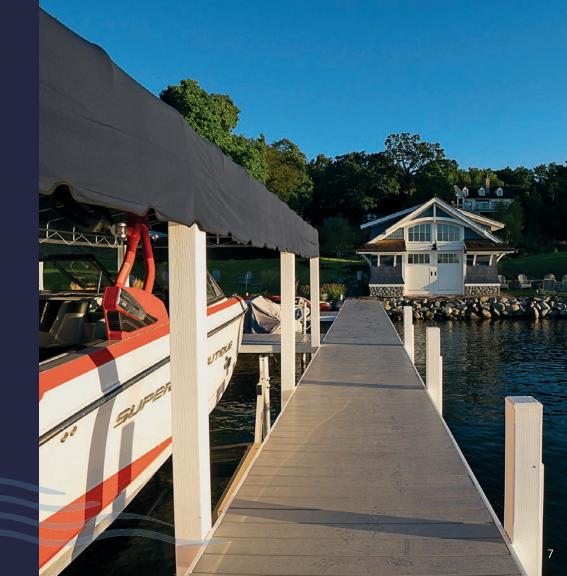

## TAKE PRIDE IN YOUR PIER.

Enjoy everything your pier has to offer, without the hassle of maintaining it. Our Classic Pier™ has the look of a traditional wood pier that's perfect for amplifying your shoreline. Create a beautifully functional space for gathering, relaxing, and storing everything you'll need for life on the water.

## YOUR PIER. YOUR WAY.

Create your perfect pier with one or more of our many accessories.

#### **CHOOSE FROM:**

- **Built-in Boat Lifts**
- **Deck Boxes**
- **Stairs**
- Rail-less Stairs
- Retractable Shades

- **Permanent Canopies**
- Kayak/Paddle Board Racks
- **Bumper Posts**
- Ladders
- Benches