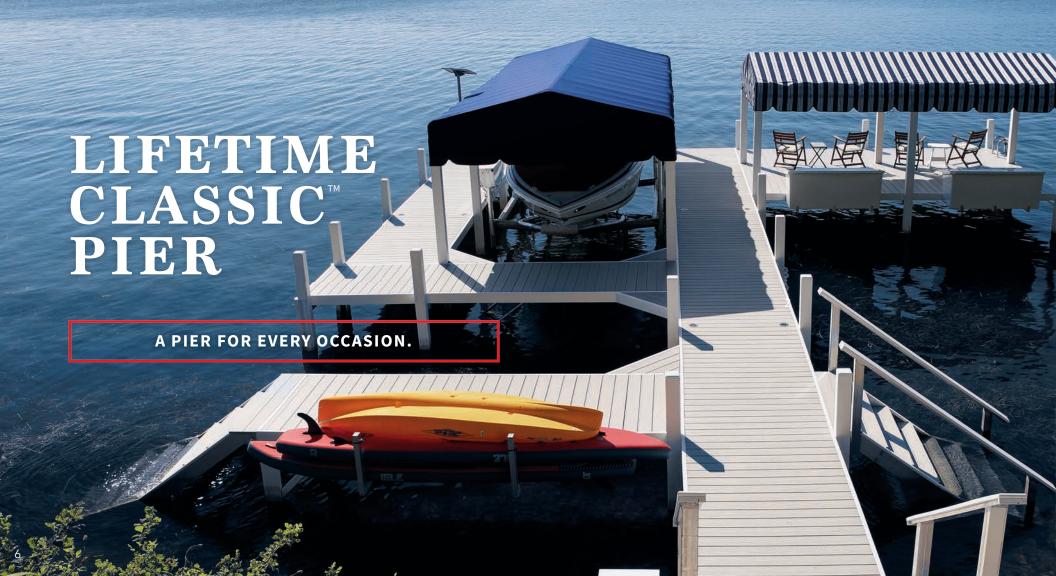

## TAKE PRIDE IN YOUR PIER.

Enjoy everything your pier has to offer, without the hassle of maintaining it. Our Classic Pier™ has the look of a traditional wood pier that's perfect for amplifying your shoreline. Create a beautifully functional space for gathering, relaxing, and storing everything you'll need for life on the water.

#### **FEATURES:**

- Zero-maintenance durability season after season
- Seasonally installed and removed
- Larger configuration, with multiple accessory options that affix to patented aluminum frames
- Decking made of post-consumer plastic for durability that looks like wood
- Decking color guaranteed not to fade more than 3%