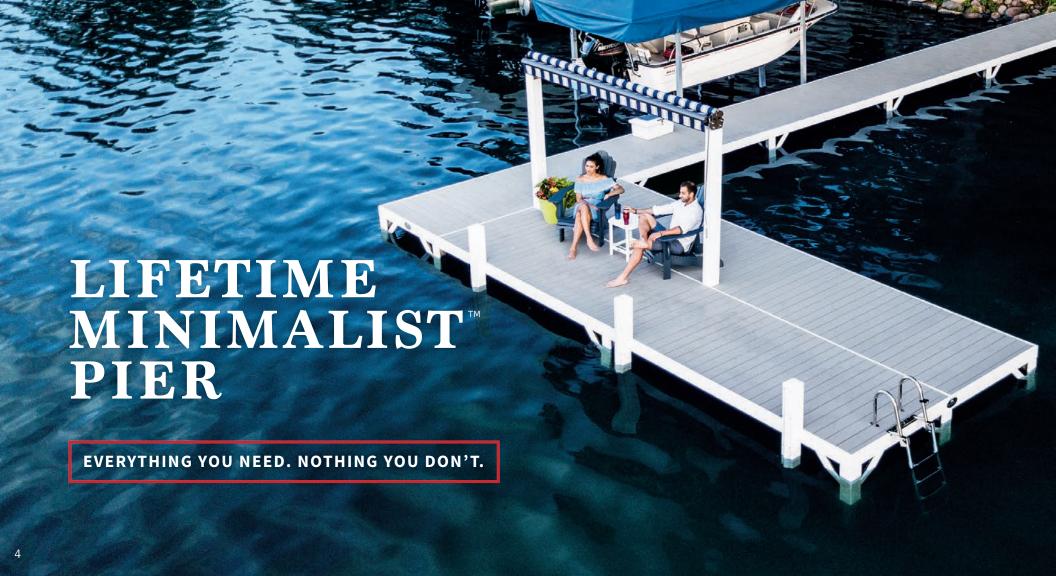

# SIMPLE AND SOPHISTICATED.

Whether you're looking for the best way to maximize your shoreline, or simply desire a low-profile look, our Minimalist™ Pier is the perfect choice. Crafted with the same durable and maintenance-free materials, this pier offers a streamlined and contemporary design.

### **FEATURES:**

- Seasonally installed and removed
- Compact configuration with ability to add multiple accessories that can affix to patented aluminum frames
- Optional bumpers with cleats
- Decking made of post-consumer plastic for durability that looks like wood
- Decking color guaranteed not to fade more than 3%