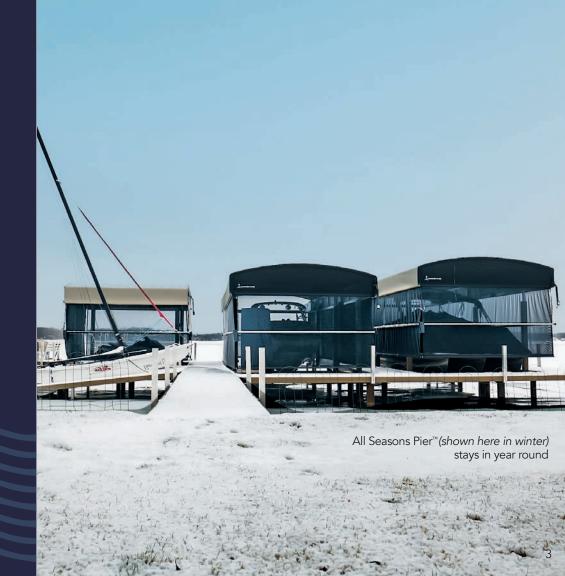

# ENJOY A MAINTENANCE-FREE PIER YEAR ROUND.

Our piers are known for their durability, and zeromaintenance use. An All Seasons<sup>™</sup> Pier stays in the water year round, eliminating the time and cost associated with seasonal installation and removal.