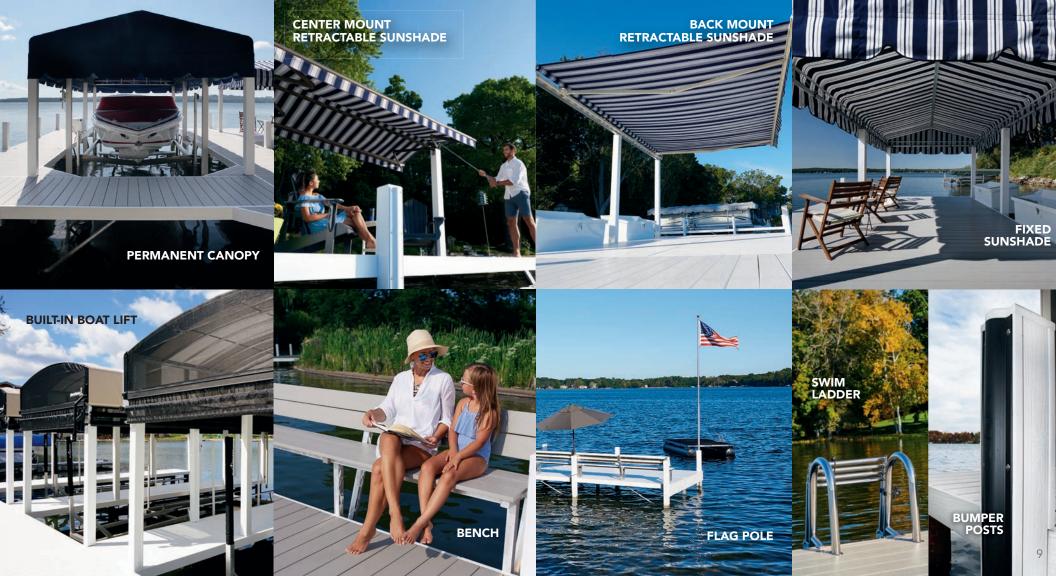

## YOUR PIER. YOUR WAY.

Create your perfect pier with one or more of our many accessories.

#### **CHOOSE FROM:**

- **Built-in Boat Lifts**
- **Deck Boxes**
- **Stairs**
- Rail-less Stairs
- Retractable Shades

- **Permanent Canopies**
- Kayak/Paddle Board Racks
- **Bumper Posts**
- Ladders
- Benches