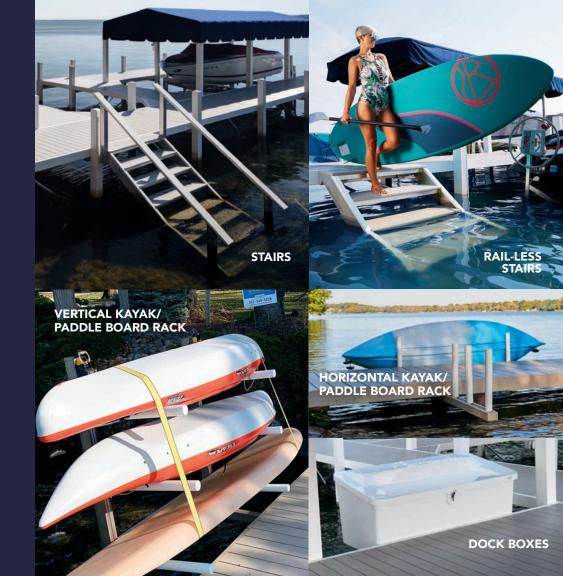

## YOUR PIER. YOUR WAY.

Create your perfect pier with one or more of our many accessories.

#### **CHOOSE FROM:**

- **Built-in Boat Lifts**
- **Deck Boxes**
- **Stairs**
- Rail-less Stairs
- Retractable Shades

- **Permanent Canopies**
- Kayak/Paddle Board Racks
- **Bumper Posts**
- Ladders
- Benches