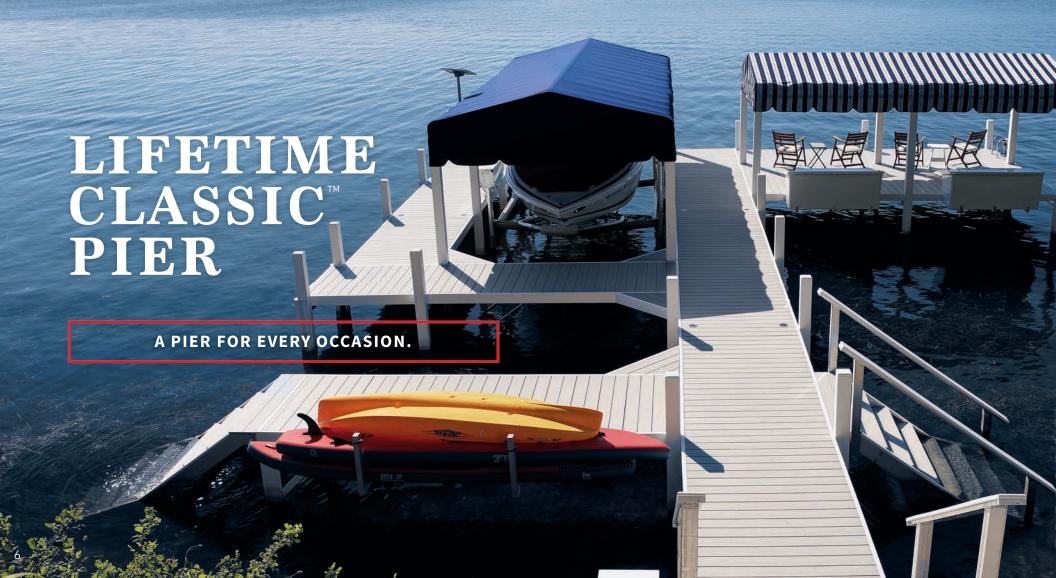

# TAKE PRIDE IN YOUR PIER.

Enjoy everything your pier has to offer, without the hassle of maintaining it. Our Classic Pier™ has the look of a traditional wood pier that's perfect for amplifying your shoreline. Create a beautifully functional space for gathering, relaxing, and storing everything you'll need for life on the water.

### **FEATURES:**

- Zero-maintenance durability season after season
- Seasonally installed and removed
- Larger configuration, with multiple accessory options that affix to patented aluminum frames
- Decking made of post-consumer plastic for durability that looks like wood
- Decking color guaranteed not to fade more than 3%