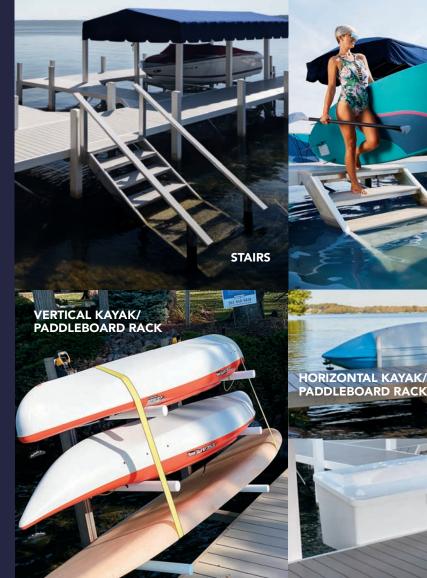

# YOUR PIER. YOUR WAY.

Create your perfect pier with one or more of our many accessories.

#### **CHOOSE FROM:**

- **Built-in Boat Lifts**
- **Deck Boxes**
- Stairs
- Rail-less Stairs
- Retractable Shades

- **Permanent Canopies**
- Kayak/Paddle Board Racks
- **Bumper Posts**
- Ladders
- **Benches**