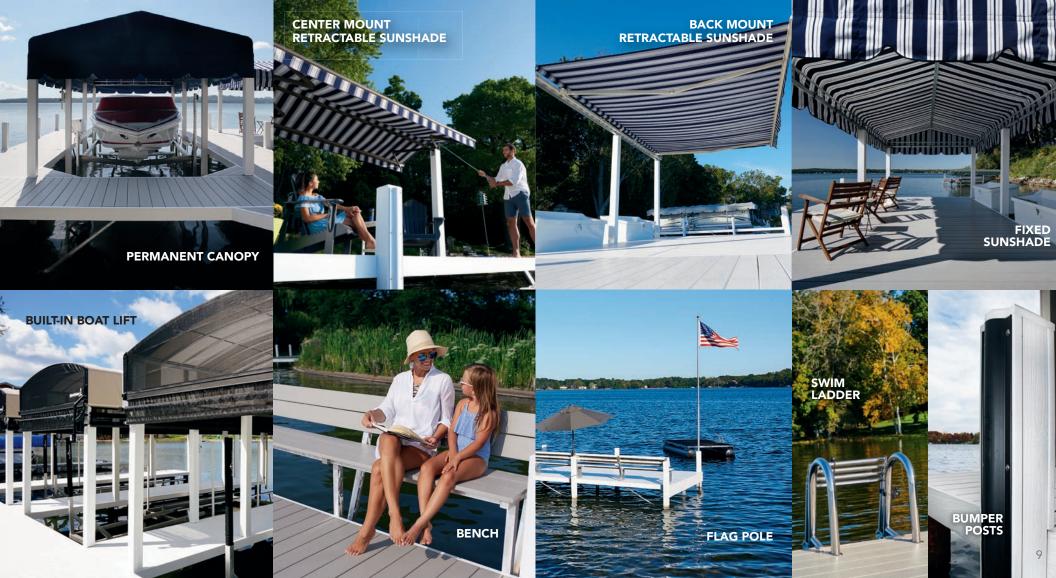

# YOUR PIER. YOUR WAY.

Create your perfect pier with one or more of our many accessories.

#### **CHOOSE FROM:**

- **Built-in Boat Lifts**
- **Deck Boxes**
- Stairs
- Rail-less Stairs
- Retractable Shades

- **Permanent Canopies**
- Kayak/Paddle Board Racks
- **Bumper Posts**
- Ladders
- **Benches**