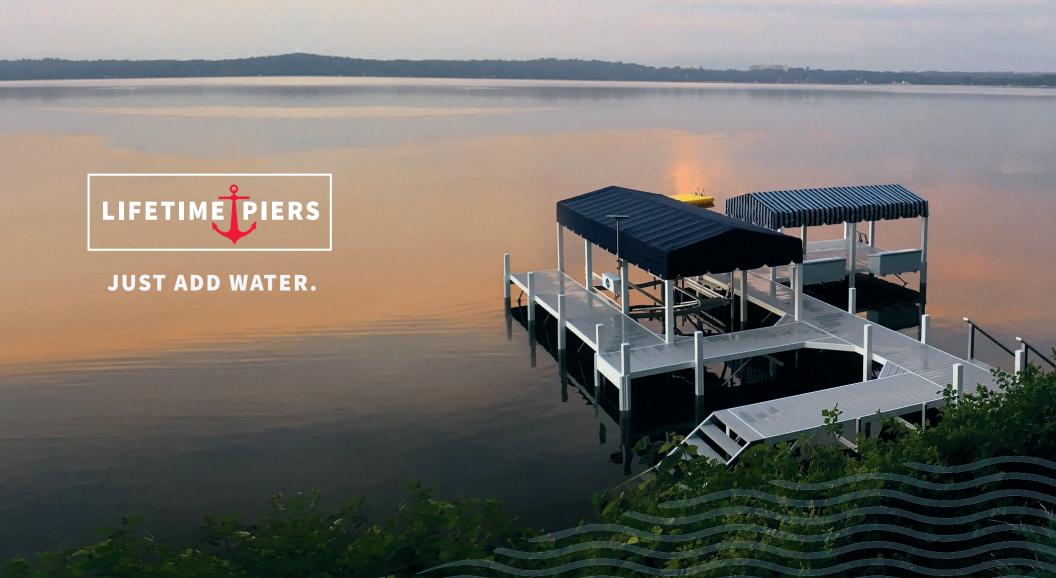

# ENJOY A MAINTENANCE-FREE PIER YEAR ROUND.

Our piers are known for their durability, and zeromaintenance use. An All Seasons™ Pier stays in the water year round, eliminating the time and cost associated with seasonal installation and removal.

## **FEATURES:**

- Manufactured and installed with long-lasting steel frames
- Above-grade steel posts pile-driven up to 60 feet into lake bed to stand against harsh Midwest climates
- Installation can take place any time of year
- Decking made of post-consumer plastic for durability that looks like wood
- Decking color guaranteed to not fade more than 3%
- Completely customizable, including permanent lifts





# SIMPLE AND SOPHISTICATED.

Whether you're looking for the best way to maximize your shoreline, or simply desire a low-profile look,