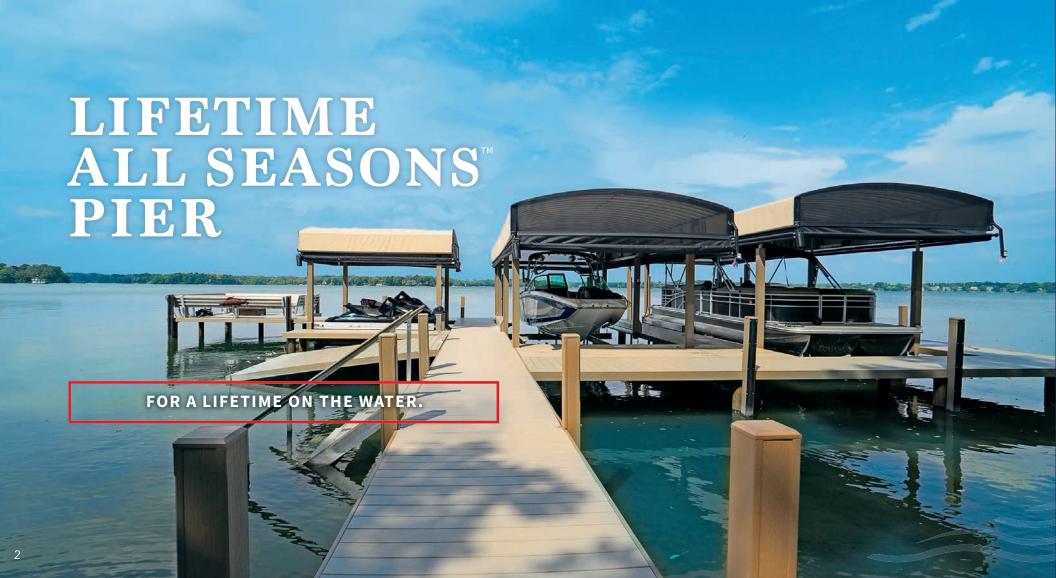

# ENJOY A MAINTENANCE-FREE PIER YEAR ROUND.

Our piers are known for their durability, and zeromaintenance use. An All Seasons™ Pier stays in the water year round, eliminating the time and cost associated with seasonal installation and removal.

## **FEATURES:**

- Manufactured and installed with long-lasting steel frames
- Above-grade steel posts pile-driven up to 60 feet into lake bed to stand against harsh Midwest climates
- Installation can take place any time of year
- Decking made of post-consumer plastic for durability that looks like wood
- Decking color guaranteed to not fade more than 3%
- Completely customizable, including permanent lifts