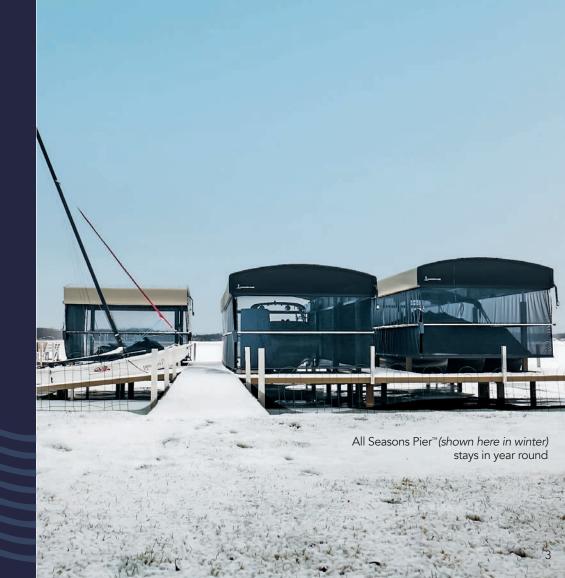

# ENJOY A MAINTENANCE-FREE PIER YEAR ROUND.

Our piers are known for their durability, and zeromaintenance use. An All Seasons™ Pier stays in the water year round, eliminating the time and cost associated with seasonal installation and removal.