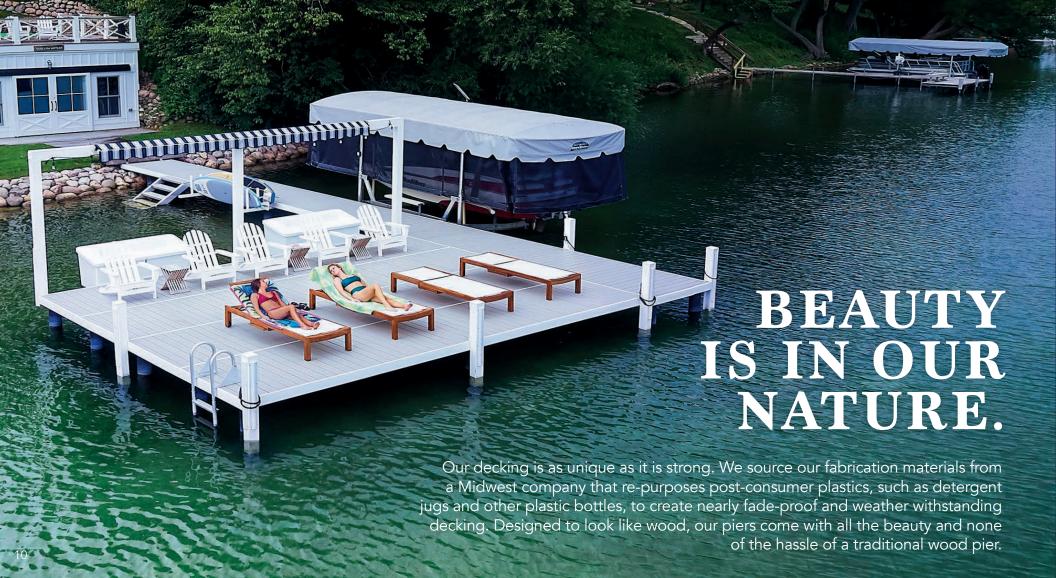

## **DURABLE HDPE DECKING OPTIONS.**

Unlike wood or composite decking, our premium HDPE decking is impervious to the elements. Choose from four distinct colors to create your perfect waterfront look. Our decking has the look and traction of wood without the maintenance and is guaranteed to never fade more than 3% of the original color.