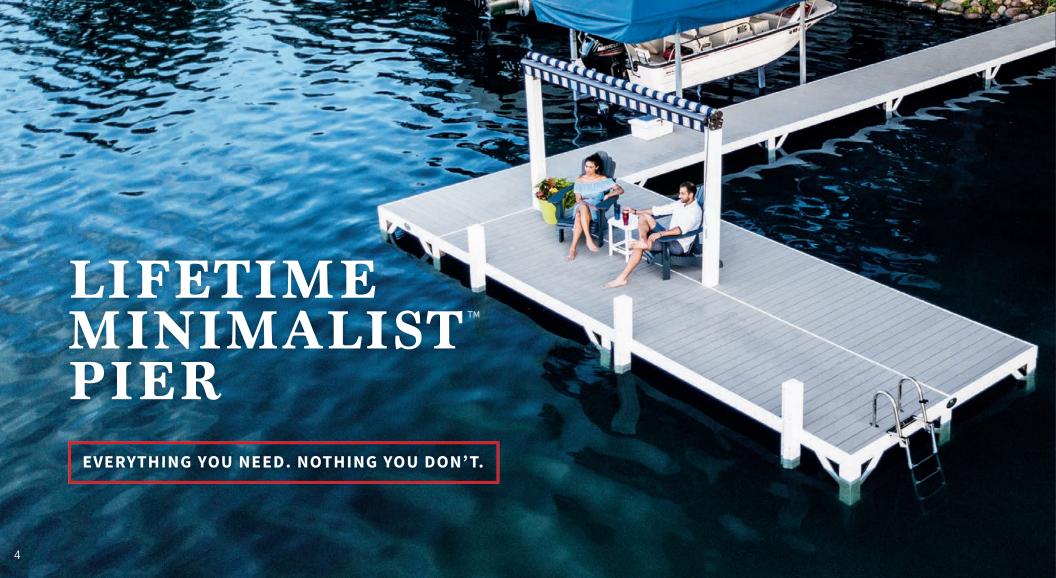

# SIMPLE AND SOPHISTICATED.

Whether you're looking for the best way to maximize your shoreline, or simply desire a low-profile look, our Minimalist™ Pier is the perfect choice. Crafted with the same durable and maintenance-free materials, this pier offers a streamlined and contemporary design.

## **FEATURES:**

- Seasonally installed and removed
- Compact configuration with ability to add multiple accessories that can affix to patented aluminum frames
- Optional bumpers with cleats
- Decking made of post-consumer plastic for durability that looks like wood
- Decking color guaranteed not to fade more than 3%